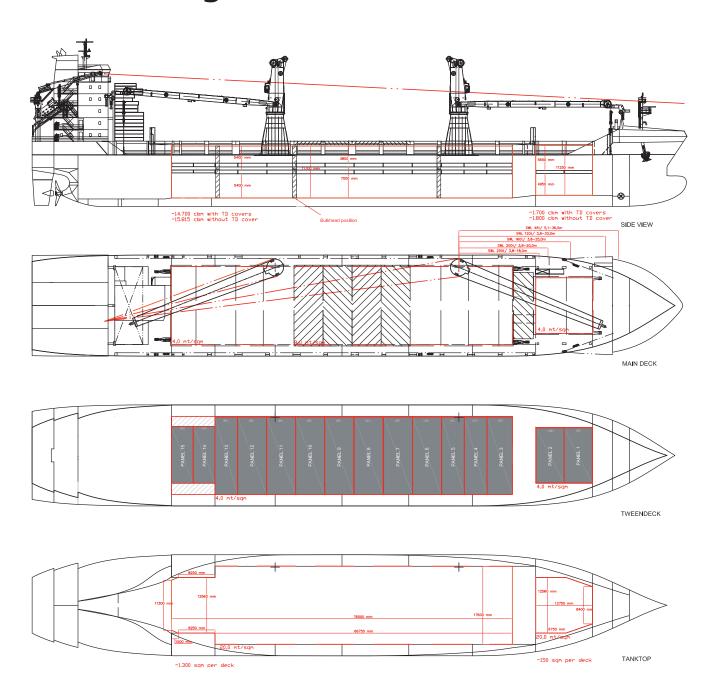

#### Hatches/holds

**Hold 1** 12.75 x 12.56 m aft to 8.80 m fwd TD position (5.50 m) hydraulic folding covers opening fwd and aft **Hold 2** 76.50 x 17.60 m TD positions (5.40/7.10 m) hydraulic folding covers opening fwd and aft middle pontoon type roll and lifted away

#### Crane type

2 Liebherr cranes of 250 MT SWL each, located port side, combinable to 500 MT SWL

# **Permissible loads**

Tanktop 20 t/m²
Tweendeck hold 4 t/m²
Hatchcovers 4 t/m² on folding covers 8 t/m² on pontoon covers