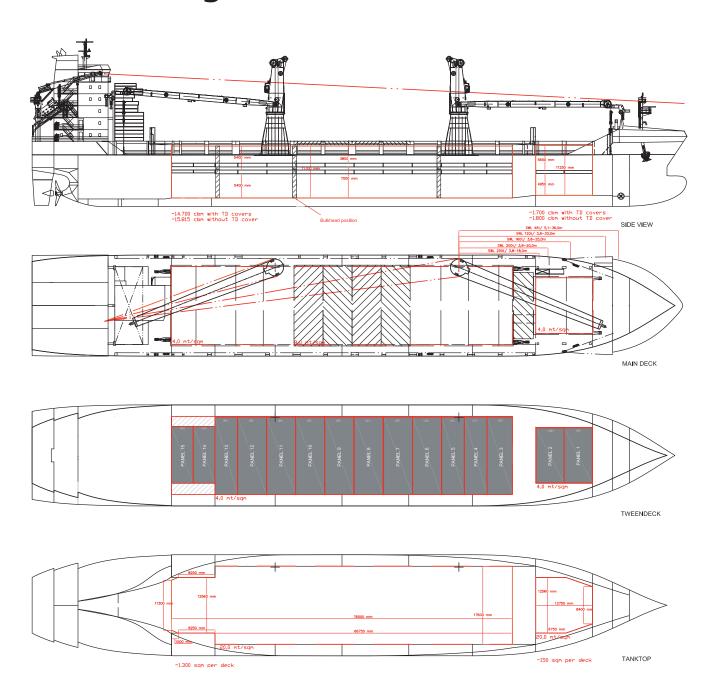

#### Hatches/holds

Hold 1 12.75 x 12.56 m aft to 8.80 m fwd
TD position (5.50 m)
hydraulic folding covers opening fwd and aft
Hold 2 76.50 x 17.60 m
TD positions (5.40/7.10 m)
hydraulic folding covers opening fwd and aft
middle pontoon type roll and lifted away

### Crane type

2 Liebherr cranes of 250 MT SWL each, located port side, combinable to 500 MT SWL

# Outreach SWL

250 MT/18 m; 200 MT/20 m; 160 MT/25 m; 120 MT/33 m; 45 MT/36 m Aux. Hook: 45 MT/36 m

# **Permissible loads**

Tanktop 20 t/m²
Tweendeck hold 4 t/m²
Hatchcovers 4 t/m² on folding covers 8 t/m² on pontoon covers

# **Containers**

Total 872 TEU
On deck 320 TEU
Under deck 552 TEU